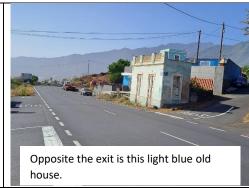

Follow LP3 through El Paso. A little further down you will pass a dental practice on the right, Clinica Dental (blue/white painted building). At the roundabout just past the Clinica Dental, take the first exit towards Los Llanos. Continue downhill, after about 700 meters take the left turn into the Camino Cruz Chica: