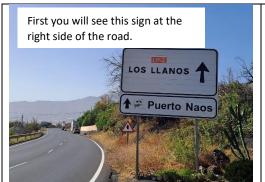

Follow LP3 through El Paso. A little further down you will pass a dental practice on the right, Clinica Dental (blue/white painted building). At the roundabout just past the Clinica Dental, take the first exit towards Los Llanos. Continue downhill, after about 700 meters take the left turn into the Camino Cruz Chica: