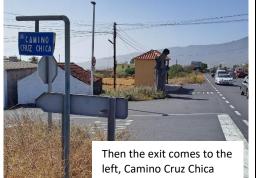

Follow LP3 through El Paso. A little further down you will pass a dental practice on the right, Clinica Dental (blue/white painted building). At the roundabout just past the Clinica Dental, take the first exit towards Los Llanos. Continue downhill, after about 700 meters take the left turn into the Camino Cruz Chica: